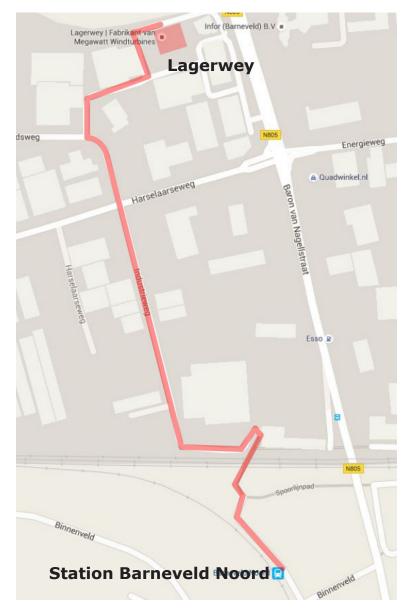

## By Public Transport (train and 12 minutes walking)

Our offices are easily accessible by public transport. Please take a train to Barneveld-Noord station.

Cross the railway tracks via the stairs of the Transferium. Follow the Industrieweg and cross the Harselaarseweg. The road is now called Nijverheidsweg. Turn right in the bend, onto the Nijverheidsplein. Follow the road. You will arrive at the back of the building; the main entrance is around the front of the building.