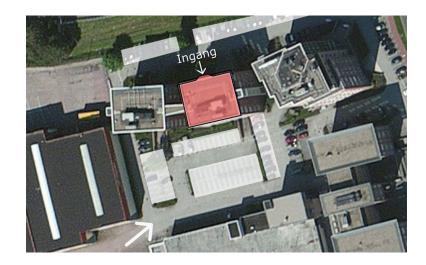

### Coming from the Direction of Apeldoorn on the A1

Follow the A1 direction Amsterdam. Take exit 16 (Voorthuizen). Turn right onto the Baron van Nagellstraat. Go underneath the motorway and at the second crossroads turn right onto the Harselaarseweg. Take the first turnoff to the right onto the Nijverheidsweg. In the first bend, turn right. You have arrived at our parking; the main entrance is on the other side of the building to the left.

#### Coming from the direction of Amersfoort on the A1

Follow the A1 direction Apeldoorn. Take exit 16 (Voorthuizen) Turn right onto the Baron van Nagellstraat. At the first crossroads turn right onto the Harselaarseweg. Take the first turnoff to the right onto the Nijverheidsweg. In the first bend, turn right. You have arrived at our parking; the main entrance is on the other side of the building to the left.

## By Public Transport (train and 12 minutes walking)

Our offices are easily accessible by public transport. Please take a train to Barneveld-Noord station.

Cross the railway tracks via the stairs of the Transferium. Follow the Industrieweg and cross the Harselaarseweg. The road is now called Nijverheidsweg. Turn right in the bend, onto the Nijverheidsplein. Follow the road. You will arrive at the back of the building; the main entrance is around the front of the building.