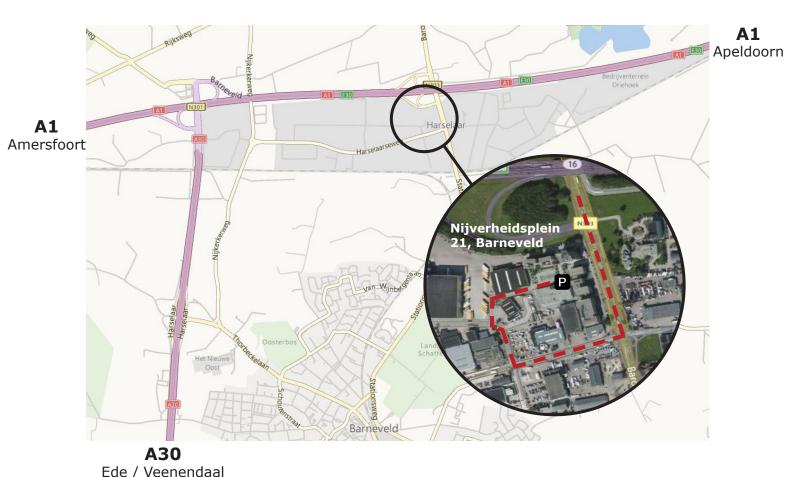

### Coming from the Direction of Apeldoorn on the A1

Follow the A1 direction Amsterdam. Take exit 16 (Voorthuizen). Turn right onto the Baron van Nagellstraat. Go underneath the motorway and at the second crossroads turn right onto the Harselaarseweg. Take the first turnoff to the right onto the Nijverheidsweg. In the first bend, turn right. You have arrived at our parking; the main entrance is on the other side of the building to the left.

#### Coming from the direction of Amersfoort on the A1

Follow the A1 direction Apeldoorn. Take exit 16 (Voorthuizen) Turn right onto the Baron van Nagellstraat. At the first crossroads turn right onto the Harselaarseweg. Take the first turnoff to the right onto the Nijverheidsweg. In the first bend, turn right. You have arrived at our parking; the main entrance is on the other side of the building to the left.

#### **Parking**

There is ample parking near the Lagerwey offices. It might be easiest to park around the front of the building near the main entrance.

## By Public Transport (train and 12 minutes walking)

Our offices are easily accessible by public transport. Please take a train to Barneveld-Noord station.

Cross the railway tracks via the stairs of the Transferium. Follow the Industrieweg and cross the Harselaarseweg. The road is now called Nijverheidsweg. Turn right in the bend, onto the Nijverheidsplein. Follow the road. You will arrive at the back of the building; the main entrance is around the front of the building.